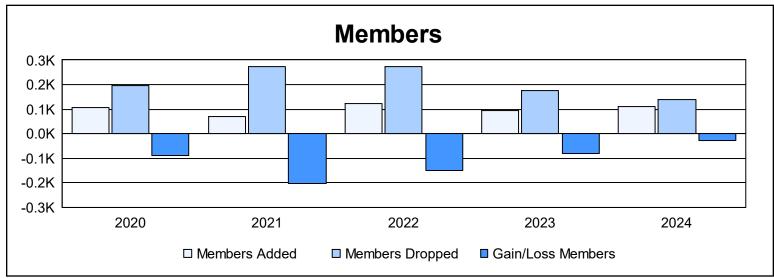

District 101 V As of June 2024 Cumulative

| Year      | New<br>Clubs | Dropped<br>Clubs | Gain/<br>Loss<br>Clubs | New<br>Members | Charter<br>Members | Reinstate<br>Members | Transfer<br>Members | Total<br>Member<br>Added | Total<br>Members<br>Dropped | Gain/<br>Loss<br>Members |
|-----------|--------------|------------------|------------------------|----------------|--------------------|----------------------|---------------------|--------------------------|-----------------------------|--------------------------|
| 2019-2020 | 0            | 2                | -2                     | 98             | 0                  | 3                    | 4                   | 105                      | 196                         | -91                      |
| 2020-2021 | 0            | 4                | -4                     | 43             | 1                  | 3                    | 21                  | 68                       | 272                         | -204                     |
| 2021-2022 | 0            | 6                | -6                     | 96             | 3                  | 14                   | 10                  | 123                      | 272                         | -149                     |
| 2022-2023 | 0            | 4                | -4                     | 83             | 0                  | 2                    | 10                  | 95                       | 177                         | -82                      |
| 2023-2024 | 0            | 2                | -2                     | 97             | 0                  | 7                    | 7                   | 111                      | 139                         | -28                      |
| Average   | 0            | 4                | -4                     | 83             | 1                  | 6                    | 10                  | 100                      | 211                         | -111                     |