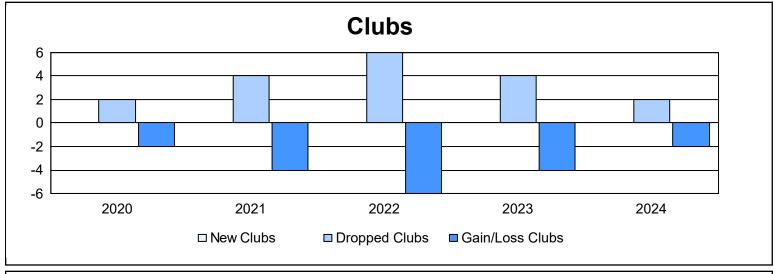

District 101 V As of June 2024 Cumulative

| Year      | New<br>Clubs | Dropped<br>Clubs | Gain/<br>Loss<br>Clubs | New<br>Members | Charter<br>Members | Reinstate<br>Members | Transfer<br>Members | Total<br>Member<br>Added | Total<br>Members<br>Dropped | Gain/<br>Loss<br>Members |
|-----------|--------------|------------------|------------------------|----------------|--------------------|----------------------|---------------------|--------------------------|-----------------------------|--------------------------|
| 2019-2020 | 0            | 2                | -2                     | 98             | 0                  | 3                    | 4                   | 105                      | 196                         | -91                      |
| 2020-2021 | 0            | 4                | -4                     | 43             | 1                  | 3                    | 21                  | 68                       | 272                         | -204                     |
| 2021-2022 | 0            | 6                | -6                     | 96             | 3                  | 14                   | 10                  | 123                      | 272                         | -149                     |
| 2022-2023 | 0            | 4                | -4                     | 83             | 0                  | 2                    | 10                  | 95                       | 177                         | -82                      |
| 2023-2024 | 0            | 2                | -2                     | 97             | 0                  | 7                    | 7                   | 111                      | 139                         | -28                      |
| Average   | 0            | 4                | -4                     | 83             | 1                  | 6                    | 10                  | 100                      | 211                         | -111                     |